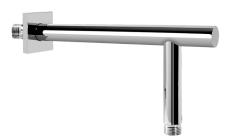

## **Product Features**

- Includes arm and square flange
- 1/2" NPT male thread inlet
- For use with all rain showerheads (recommended for use with G-8438)