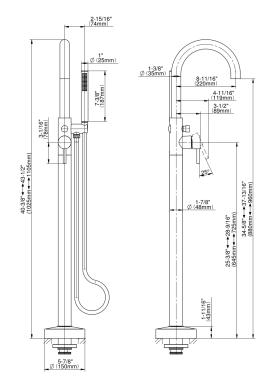

## **Product Features**

- High flow
- Aerated flow rate 11 gpm @60
- psi Handshower flow rate ?1.5 max
- gpm • 8-11/16" spout reach
- 40-3/8-43-1/2
- Includes handshower with 59
- Optional in-line pressure
- balancing valve
- To complete package, you must order spout connection rough