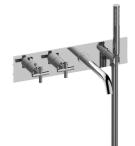

## **Product Features**

- Aerated flow rate ~7 gpm @45 psi
- Handshower flow rate ?1.5 max gpm
- 9-1/4" spout reach
- Includes handshower with 59" hose
- To complete package, you must order Rough Valves G-8006, G-8053, G-8054 and G-8055