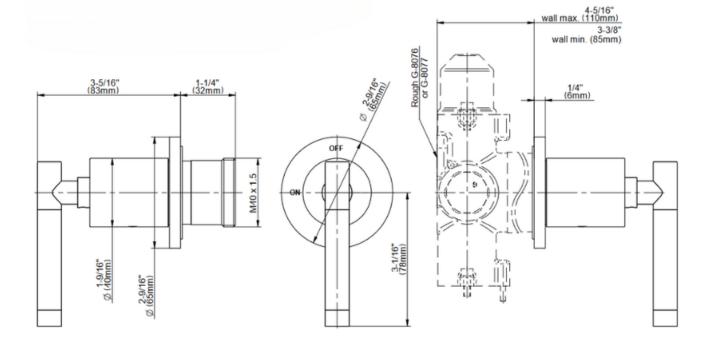

## **Product Features**

- Aerated flow rate ~7 gpm @45 psi
- Handshower flow rate ?1.5 max gpm
- 9-1/4" spout reach
- Includes handshower with 59" hose
- To complete package, you must order Rough Valves G-8006, G-8053, G-8054 and G-8055