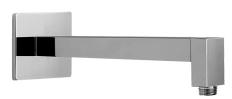

## **Product Features**

- Includes arm and square flange
- 1/2" NPT male thread inlet
- For use with all showerheads (recommended for use with G-8438)