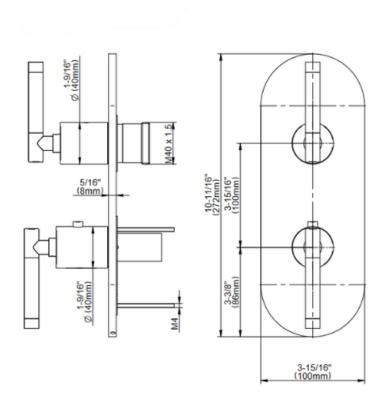

## **Product Features**

- Single metal handle
- Decorative trim plate
- To complete package, you must order G-8050 3-way PBV diverter rough valve