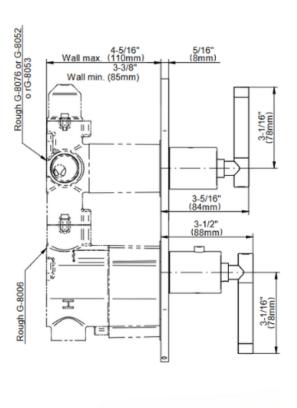

## **Product Features**

- Single metal handle
- Decorative trim plate
- To complete package, you must order G-8050 3-way PBV diverter rough valve