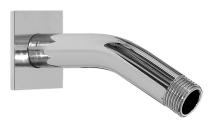

## **Product Features**

- Includes arm and solid square flange
- 1/2" NPT male thread inlet
- For use with all showerheads