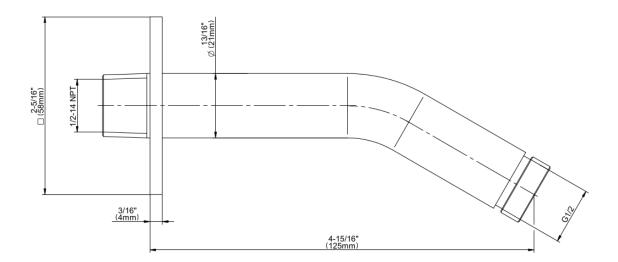

## **Product Features**

- Includes arm and solid square flange
- 1/2" NPT male thread inlet
- For use with all showerheads