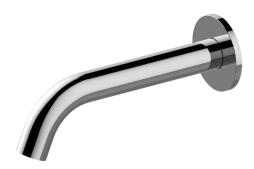

## **Product Features**

- Includes spout ring
- 1/2" NPT female thread inlet
- Tub spout flow rate 14 gpm @60 psi