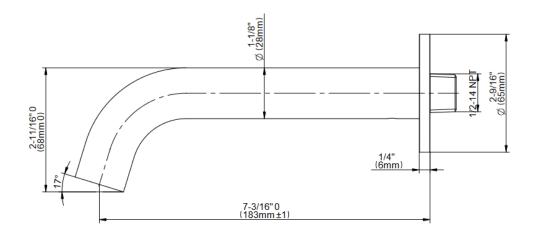

## **Product Features**

- Includes spout ring
- 1/2" NPT female thread inlet
- Tub spout flow rate 14 gpm @60 psi