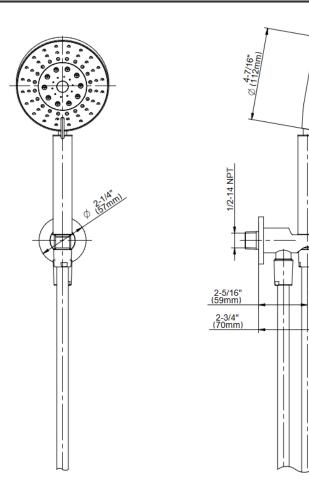

## **Product Features**

- Wall bracket with integrated wall supply elbow
- 59" shower hose
- Includes contemporary handshower - G-8804
- Includes 1/2" NPT female threaded wall supply elbow
- Includes internal backflow preventer
- Handshower flow rate ? 1.5 max gpm