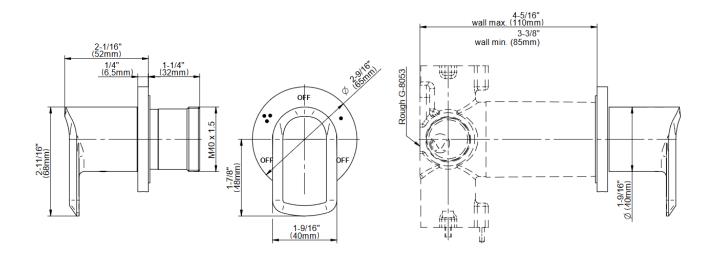

## **Product Features**

- Single metal handle
- Decorative trim plate
- Use with G-8053 3-Way Diverter Control Valve with Off Function
- To complete package, you must order Rough Valve