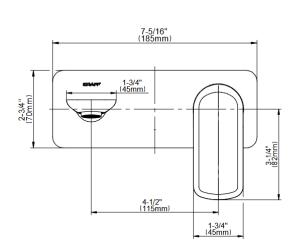

## **Product Features**

- Single metal handle
- Decorative trim plate
- To complete package, you must order G-8050 3-way PBV diverter rough valve