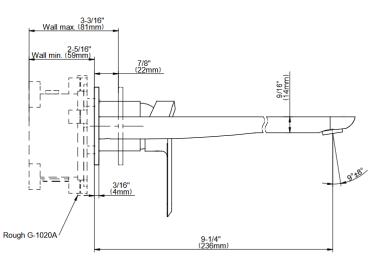

## **Product Features**

- Single metal handle
- Decorative trim plate
- To complete package, you must order G-8050 3-way PBV diverter rough valve