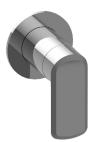

## **Product Features**

- Single metal handle
- Decorative trim plate
- To complete package, you must order G-8050 3-way PBV diverter rough valve