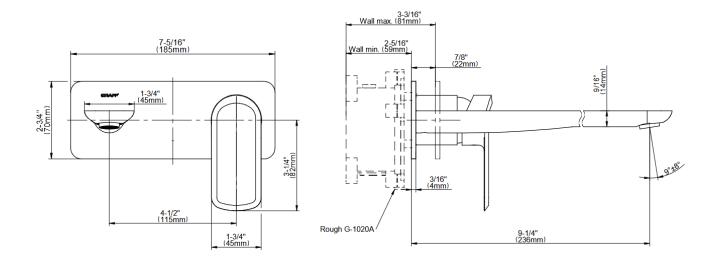

## **Product Features**

- Four metal handles
- Decorative trim plate
- To complete package, you must order rough valves

## **Code compliance**

• ADA