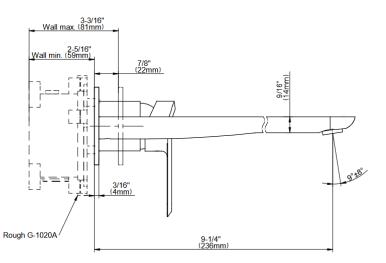

Square M-Series Valve Trim with Three Handles

## **Product Features**

- Three Metal Handles
- Decorative trim plate
- To complete package, you must order rough valves