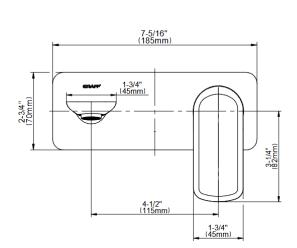

Square M-Series Valve Trim with Three Handles

## **Product Features**

- Three Metal Handles
- Decorative trim plate
- To complete package, you must order rough valves