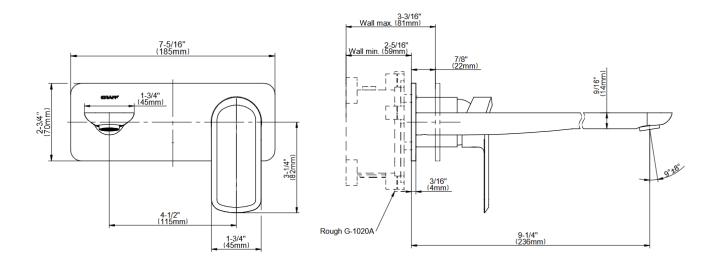

## **Product Features**

- Two metal handles
- Decorative trim plate
- To complete package, you must order rough valves