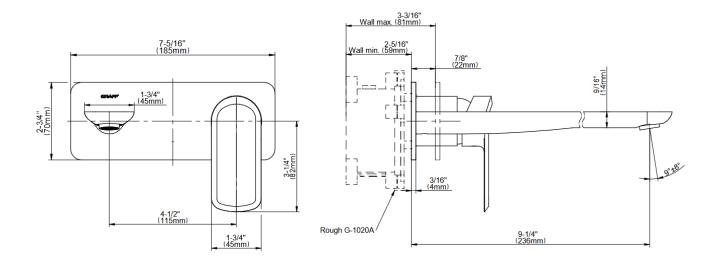

## **Product Features**

- Single metal handle
- Decorative trim plate
- Use with M-Series rough valves
- To complete package, you must
  - order G-8006 Rough Valve

## **Code compliance**

• ADA