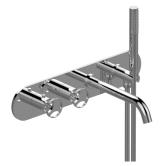

## GL7.690H-C19E0-T

Harley Wall-Mounted M-Series Thermostatic System - Tub Spout and Handshower (Trim)

## **Product Features**

- Aerated flow rate ~7 gpm @45 psi
- Handshower flow rate ?1.5 max gpm
- 9-9/16" spout reach
- Includes handshower with 59" hose