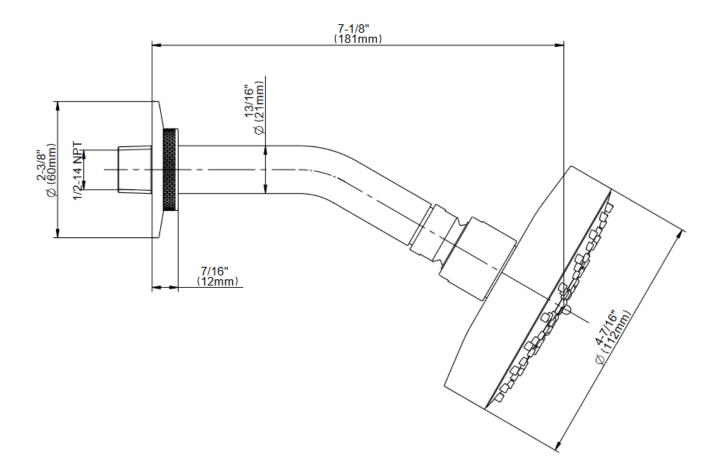

## **Product Features**

- 4-7/16" Multi-Function Showerhead
- 5" shower arm and flange
- 5 spray patterns
- Solid Brass Construction
- Showerhead flow rate ? 1.8 max gpm