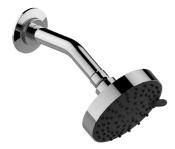

## **Product Features**

- 4-7/16" Multi-Function Showerhead
- 5" shower arm and flange
- 5 spray patterns
- Solid Brass Construction
- Showerhead flow rate ? 1.8 max gpm