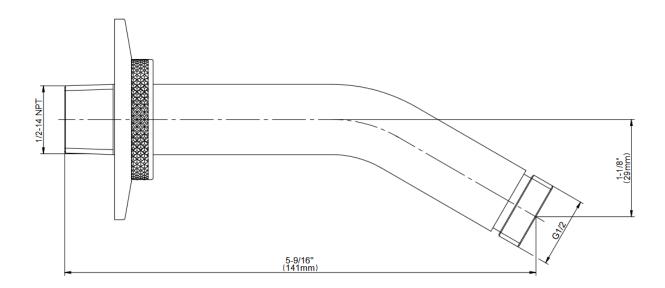

## **Product Features**

- Includes arm and round flange
- 1/2" NPT male thread inlet