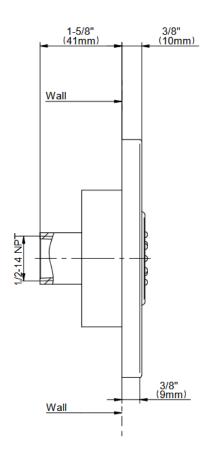

## **Product Features**

- 12 no-clog, easy-clean silicon jets
- Metal ball-joint allows for 18° angle adjustment of body spray
- Brass wall escutcheon and flushmounted trim
- 1/2" NPT female thread inlet
- Body spray flow rate ? 1.5 max gpm