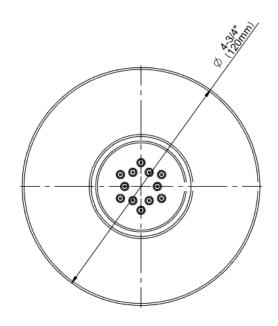

## **Product Features**

- 12 no-clog, easy-clean silicon jets
- Metal ball-joint allows for 18° angle adjustment of body spray
- Brass wall escutcheon and flushmounted trim
- 1/2" NPT female thread inlet
- Body spray flow rate ? 1.5 max gpm