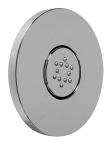

## **Product Features**

- 12 no-clog, easy-clean silicon jets
- Metal ball-joint allows for 18° angle adjustment of body spray
- Brass wall escutcheon and flushmounted trim
- 1/2" NPT female thread inlet
- Body spray flow rate ? 1.5 max gpm