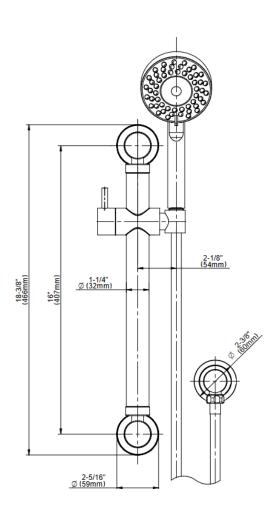

## **Available Finishes**

- 24K Polished Gold
- 24K Brushed Gold
- Brushed Brass PVD®
- Brushed Gold PVD®
- Architectural Black™
- Brushed Nickel
- Brushed Nickel PVD®
- Brushed Onyx PVD®
- Brushed Tuscan Bronze PVD®
- Rose Gold / Brushed Copper PVD®
- Gunmetal PVD®
- Matte Black
- Olive Bronze
- Onyx PVD®
- Polished Brass PVD®
- Polished Chrome
- Polished Gold PVD®
- Polished Nickel
- Polished Nickel PVD®
- Polished Tuscan Bronze PVD®
- Rose Gold / Polished Copper PVD®
- Satin Gold PVD®
- Steelnox® (Satin Nickel)
- Un?nished Brass
- Unfinished Brushed Brass
- Vintage Brushed Brass
- Warm Bronze PVD®
- Architectural White

<sup>\*</sup> Special order finish - call for availability