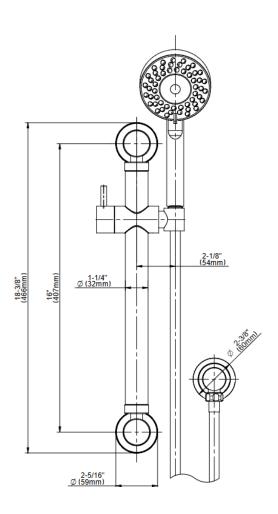

## **Available Finishes**

- 24K Polished Gold
- 24K Brushed Gold
- Brushed Brass PVD®
- Brushed Gold PVD®
- Architectural Black™
- Brushed Nickel
- Brushed Nickel PVD®
- Brushed Onyx PVD®
- Brushed Tuscan Bronze PVD®
- Rose Gold / Brushed Copper PVD®
- Gunmetal PVD®
- Matte Black
- Olive Bronze
- Onyx PVD®
- Polished Brass PVD®
- Polished Chrome
- Polished Gold PVD®
- Polished Nickel
- Polished Nickel PVD®
- Polished Tuscan Bronze PVD®
- Rose Gold / Polished Copper PVD®
- Satin Gold PVD®
- Steelnox® (Satin Nickel)
- Un?nished Brass
- Unfinished Brushed Brass
- Vintage Brushed Brass
- Warm Bronze PVD®
- Architectural White

<sup>\*</sup> Special order finish - call for availability