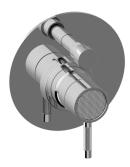

## G-7080-LM69S-T

Cameo Pressure Balancing Valve Trim with Handle and Diverter

## **Product Features**

- Single metal handle
- Decorative trim plate
- Includes push-button diverter
- Use with G-7055 Pressure Balancing Rough Valve
- To complete package, you must order Rough Valve