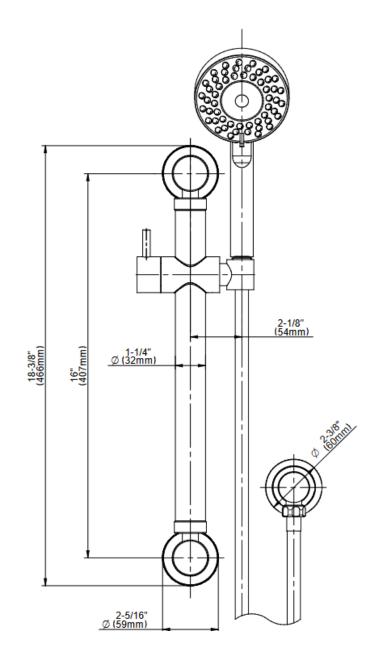

## **Product Features**

- Multi-function handshower with 16" wall-mounted grab bar
- 59" shower hose
- Includes multi-function handshower G-8674
- 5 spray patterns: massage, rain/ massage, rain, jet/rain and jet
- Adjustable bracket fits all hoses with conical nut
- Includes 1/2"NPT female threaded wall supply elbow
- Includes internal backflow
  preventer
- Handshower flow rate ? 1.5 max gpm
- Style complements Cameo and MOD+ collections