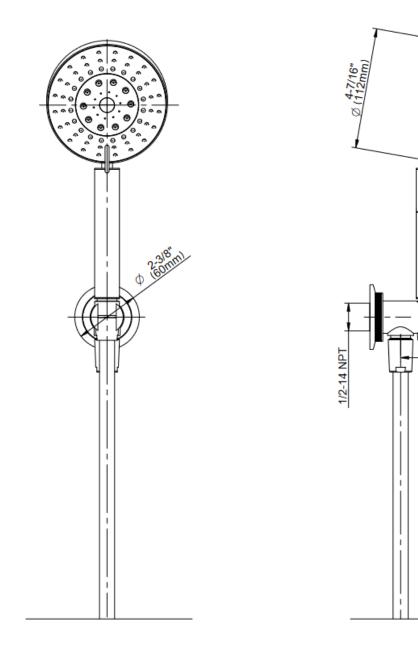

## **Product Features**

- 12" wall-mounted grab bar
- 59" shower hose
- Includes multi-function handshower G-8674
- 5 spray patterns: massage, rain/ massage, rain, jet/rain and jet
- Adjustable bracket fits all hoses
- with conical nut

  Includes 1/2"NPT female
- threaded wall supply elbowIncludes internal backflow preventer
- Handshower flow rate ? 1.5 max gpm
- Style complements Cameo and MOD+ collections