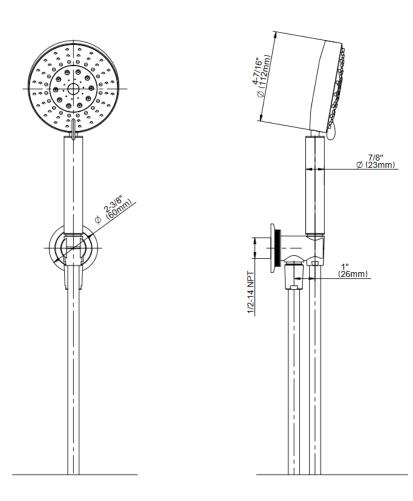

## **Product Features**

- Wall bracket with integrated wall supply elbow
- 59" shower hose
- Includes contemporary handshower - G-8804
- 4 spray patterns: soft spray, massage, soft spray/massage, mist
- Includes 1/2" NPT female threaded integrated wall supply elbow
- Includes internal backflow preventer
- Handshower flow rate ? 1.5 max gpm