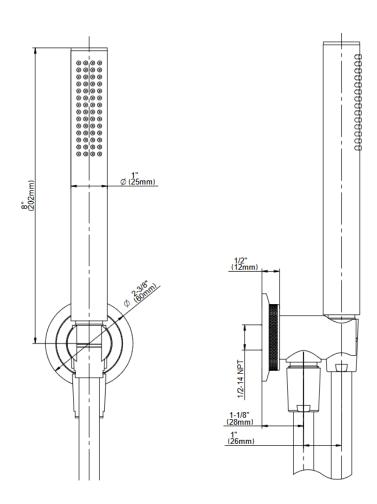

## **Product Features**

- Wall bracket with integrated wall supply elbow
- 59" shower hose
- Includes contemporary handshower G-8714
- Includes 1/2" NPT female threaded integrated wall supply elbow
- Includes internal backflow preventer
- Handshower flow rate ? 1.5 max gpm