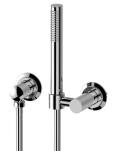

## **Product Features**

- Swivel holder
- 59" shower hose
- Includes contemporary handshower - G-8714
- Includes 1/2" NPT female threaded wall supply elbow
- Includes internal backflow preventer
- Handshower flow rate ? 1.5 max gpm