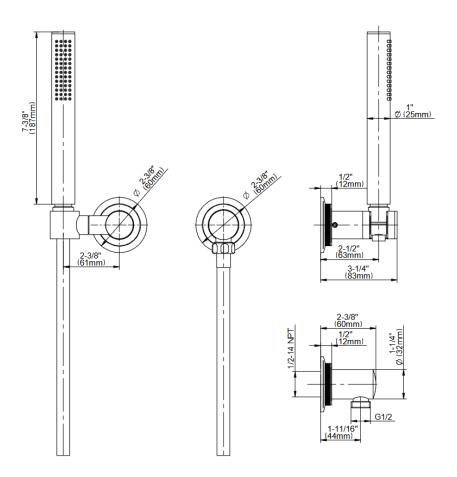

## **Product Features**

- Swivel holder
- 59" shower hose
- Includes contemporary handshower - G-8714
- Includes 1/2" NPT female threaded wall supply elbow
- Includes internal backflow preventer
- Handshower flow rate ? 1.5 max gpm