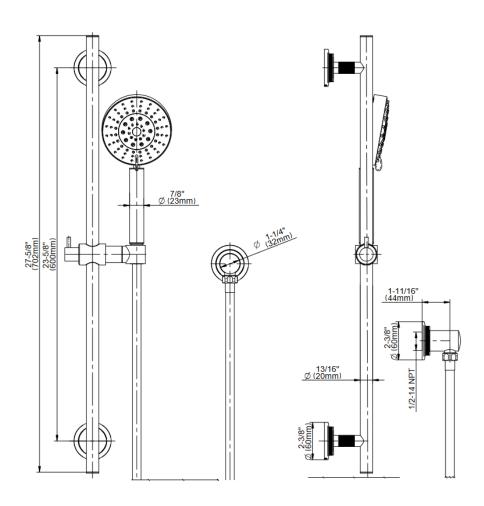

## **Product Features**

- 28" wall-mounted slide bar
- 59" shower hose
- Includes contemporary handshower G-8804
- 4 spray patterns: soft spray, massage, soft spray/massage, mist
- Adjustable bracket fits all hoses with conical nut
- Includes 1/2" NPT female threaded wall supply elbow
- Includes internal backflow preventer
- Handshower flow rate ? 1.5 max gpm