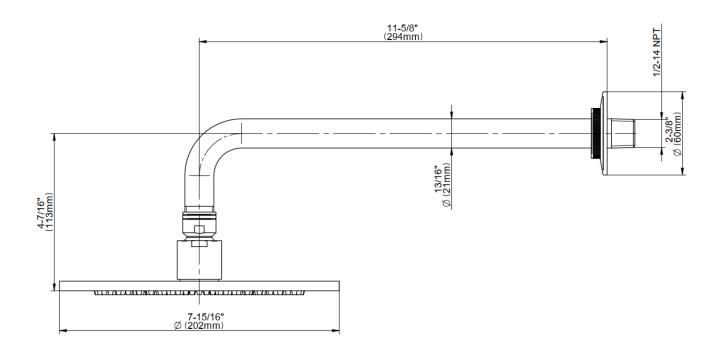

## **Product Features**

- 8" round, low-profile rain showerhead
- 12" ceiling shower arm and flange
- 169 no-clog, easy-clean rubber spray nozzles
- 1/2" NPT male thread inlet
- Showerhead flow rate ? 1.8 max gpm