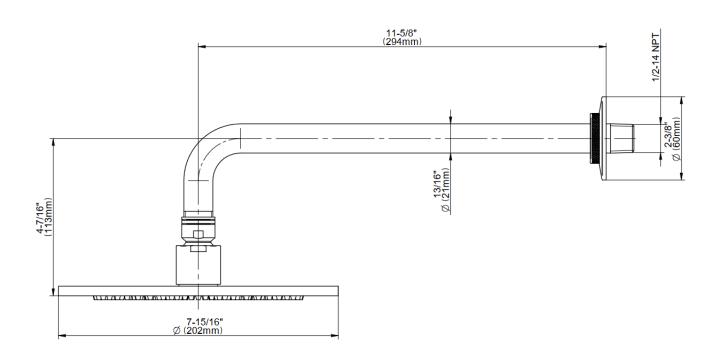

## Contemporary Showerhead with Arm

## **Product Features**

- 8" round, low-profile rain showerhead
- 12" shower arm and flange
- 169 no-clog, easy-clean rubber spray nozzles
- 1/2" NPT male thread inlet
- Showerhead flow rate ? 1.8 max gpm