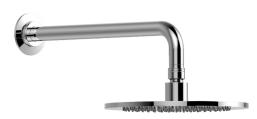

## Contemporary Showerhead with Arm

## **Product Features**

- 8" round, low-profile rain showerhead
- 12" shower arm and flange
- 169 no-clog, easy-clean rubber spray nozzles
- 1/2" NPT male thread inlet
- Showerhead flow rate ? 1.8 max gpm