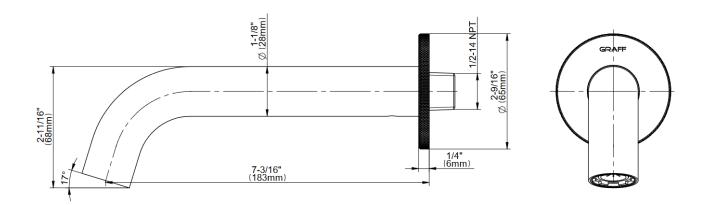

## **Product Features**

- Includes spout ring
- 1/2" NPT female thread inlet
- Tub spout flow rate 14 gpm @60 psi