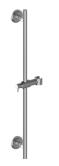

## **Product Features**

- 28" wall-mounted slide bar
- Adjustable bracket fits all hoses
- with conical nut
- Style complements Cameo and MOD+ collections