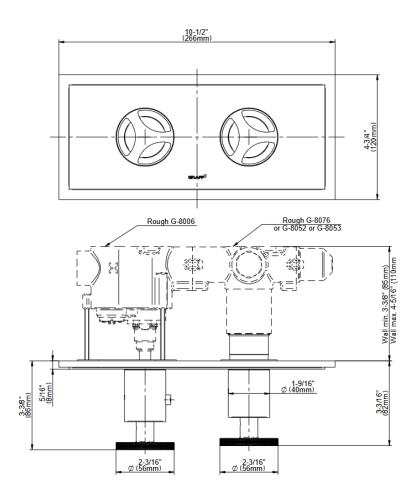

## **Product Features**

- Two metal handles
- Decorative trim plate
- To complete package, you must order rough valves