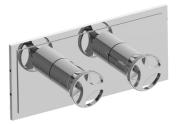

## **Product Features**

- Two metal handles
- Decorative trim plate
- To complete package, you must order rough valves