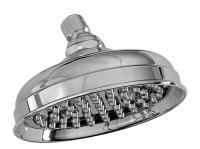

## **Product Features**

- Sunflower shape
- 75 no-clog, easy-clean rubber spray nozzles
- Metal ball-joint allows for showerhead angle adjustment
- Showerhead flow rate? 1.8 max
- Recommended for use with wall or ceiling shower arm