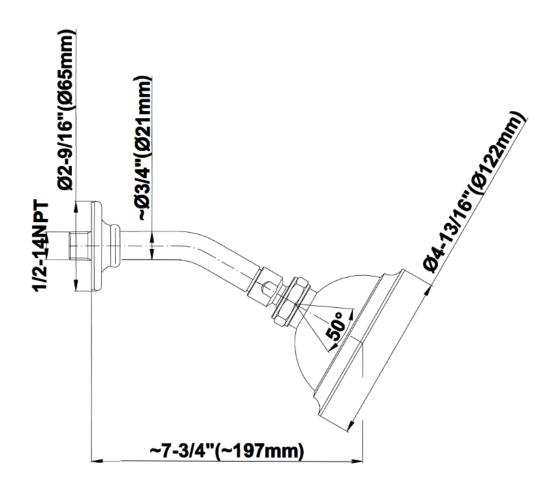

## **Product Features**

- 5" showerhead with 40 spray openings
- Metal ball-joint allows for easy showerhead angle adjustment
- Includes arm and flange
- Showerhead flow rate ? 1.8 max gpm