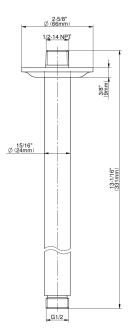

## **Product Features**

- 8" traditional rain showerhead
- 12" ceiling shower arm and flange Included
- Showerhead Features 112 No-Clog, Easy-Clean Spray Nozzles
- Showerhead flow rate ? 1.8 max gpm