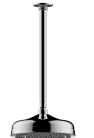

## **Product Features**

- 8" traditional rain showerhead
- 12" ceiling shower arm and flange Included
- Showerhead Features 112 No-Clog, Easy-Clean Spray Nozzles
- Showerhead flow rate ? 1.8 max gpm