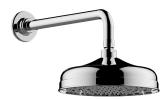

## **Product Features**

- 8" traditional rain showerhead
- 11" shower arm and flange
- Showerhead Features 112 No-Clog, Easy-Clean Spray Nozzles
- Showerhead flow rate ? 1.8 max gpm