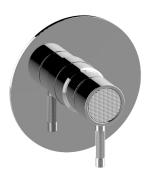

## **Product Features**

- Single metal handle
- Decorative trim plate
- Use with G-7005 pressure balancing rough valve for showeronly configurations
- To complete package, you must order rough valve