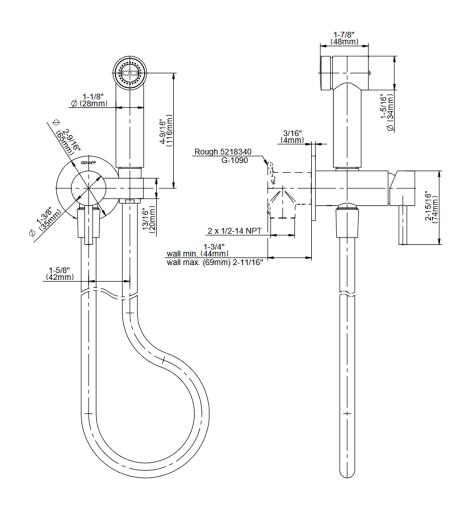

## **Product Features**

- Mixing Handle Control
- 59" flex hose for select finishes
- 47" brass hose for select finishes
- To complete package, you must order Rough Valve