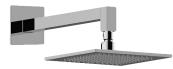

## **Product Features**

- 8" square, low-profile rain showerhead
- 12" shower arm and flange
- 144 no-clog, easy-clean rubber
- spray nozzles1/2" NPT male thread inlet
- Showerhead flow rate ? 1.8 max gpm