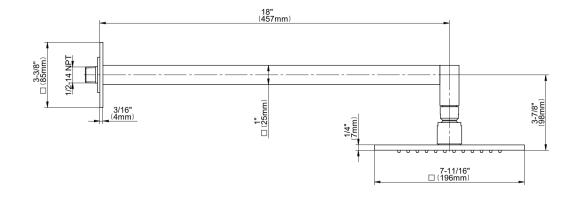

## **Product Features**

- 8" square, low-profile rain showerhead
- 12" shower arm and flange
- 144 no-clog, easy-clean rubber
- spray nozzles1/2" NPT male thread inlet
- Showerhead flow rate ? 1.8 max gpm