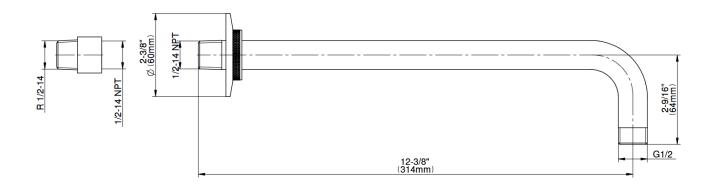

## **Available Finishes**

- 24K Polished Gold
- 24K Brushed Gold
- Brushed Brass PVD®
- Brushed Gold PVD®
- Architectural Black™
- Brushed Nickel
- Brushed Nickel PVD®
- Brushed Onyx PVD®
- Brushed Tuscan Bronze PVD®
- Rose Gold / Brushed Copper PVD®
- Gunmetal PVD®
- Matte Black
- Olive Bronze
- Onyx PVD®
- Polished Brass PVD®
- Polished Chrome
- Polished Gold PVD®
- Polished Nickel
- Polished Nickel PVD®
- Polished Tuscan Bronze PVD®
- Rose Gold / Polished Copper PVD®
- Satin Gold PVD®
- Steelnox® (Satin Nickel)
- Un?nished Brass
- Unfinished Brushed Brass
- Vintage Brushed Brass
- Warm Bronze PVD®
- Architectural White