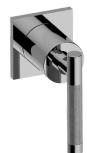

## **Product Features**

- Single metal handle
- Decorative trim plate
- Use with G-8076 Stop/Volume Control Rough Valve with Pass-Through or G-8077 Stop/Volume Control Rough Valve

## **Code compliance**

ADA

## **Available Finishes**

- 24K Polished Gold
- 24K Brushed Gold
- Brushed Brass PVD®
- Brushed Gold PVD®
- Architectural Black™
- Brushed Nickel
- Brushed Nickel PVD®
- Brushed Onyx PVD®
- Brushed Tuscan Bronze PVD®Rose Gold / Brushed Copper
- PVD® • Gunmetal PVD®
- Gunnetal PVD
- Matte Black
- Olive Bronze
- Onyx PVD®
- Polished Brass PVD®
- Polished Chrome
- Polished Gold PVD®
- Polished Nickel
- Polished Nickel PVD®
- Polished Tuscan Bronze PVD®
- Rose Gold / Polished Copper PVD®
- Satin Gold PVD®
- Steelnox® (Satin Nickel)
- Un?nished Brass
- Unfinished Brushed Brass
- Vintage Brushed Brass
- Warm Bronze PVD®
- Architectural White