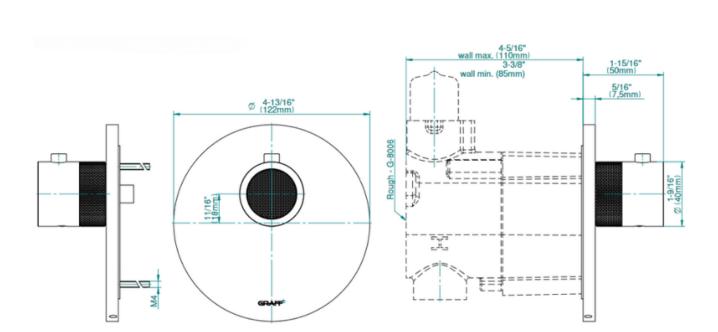

## **Product Features**

- Single metal handle
- Decorative trim plate
- Use with G-8076 Stop/Volume Control Rough Valve with Pass-Through or G-8077 Stop/Volume Control Rough Valve