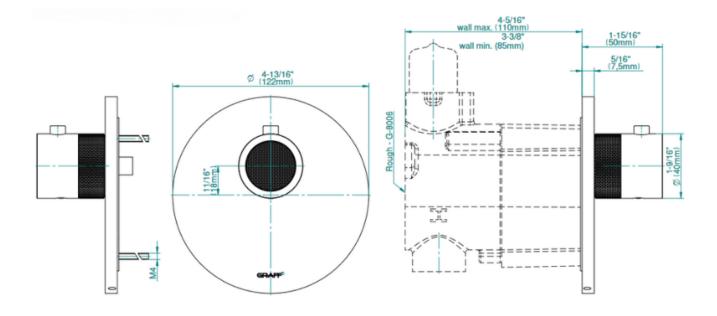

Cameo Round M-Series 2-Way Diverter Valve Trim with Handle

## **Product Features**

- Single metal handle
- Decorative trim plate
- To complete package, you must order G-8052 2-way diverter volume control valve with off function and pass-through