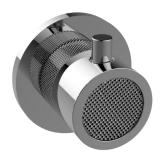

Cameo Round M-Series 2-Way Diverter Valve Trim with Handle

## **Product Features**

- Single metal handle
- Decorative trim plate
- To complete package, you must order G-8052 2-way diverter volume control valve with off function and pass-through