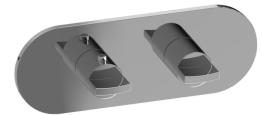

## **Product Features**

- Two metal handles
- Decorative trim plate
- Use with M-Series rough valves

## **Code compliance**

• ADA