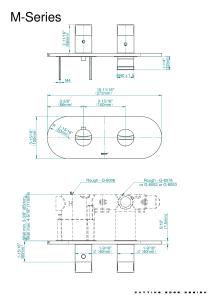

## **Product Features**

- Two metal handles
- Decorative trim plate
- Use with M-Series rough valves