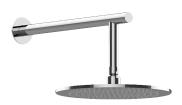

## **Product Features**

- 8" low-profile rain showerhead
- 12" shower arm includes flange
- 169 no-clog, easy-clean rubber spray nozzles
- Showerhead flow rate ? 1.8 max gpm