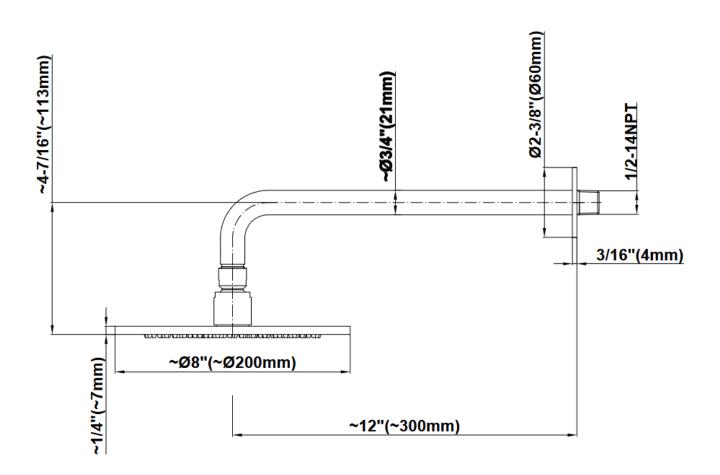

## **Product Features**

- 8" low-profile rain showerhead
- 12" shower arm includes flange
- 169 no-clog, easy-clean rubber spray nozzles
- Showerhead flow rate ? 1.8 max gpm