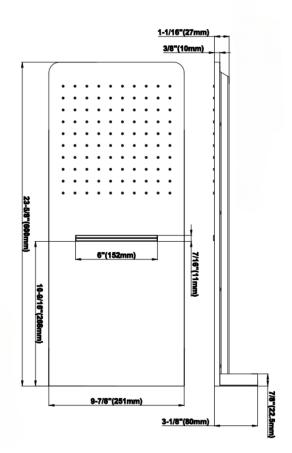

## **Product Features**

- Stainless Steel
- Wall-mounted installation
- Rainfall and cascade functions
- Functions may be used separately or simultaneously
- Rainfall flow rate ? 1.8 max gpm
- Cascade flow rate ? 1.8 max gpm
- 100 no-clog, easy-clean rubber water nozzles