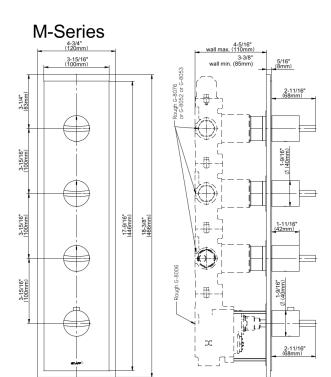

## **Product Features**

- Four metal handles
- Decorative trim plate
- To complete package, you must order rough valves