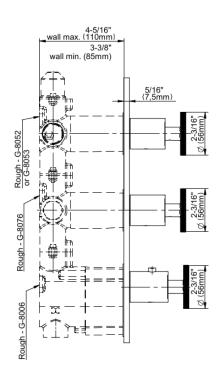

## **Product Features**

- Three Metal Handles
- Decorative trim plate
- Use with M-Series rough valves