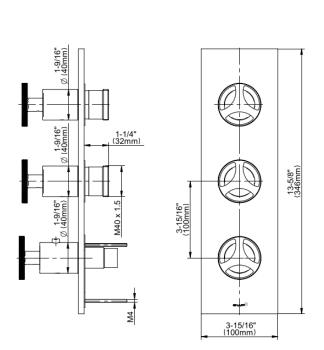

## **Product Features**

- Three Metal Handles
- Decorative trim plate
- Use with M-Series rough valves