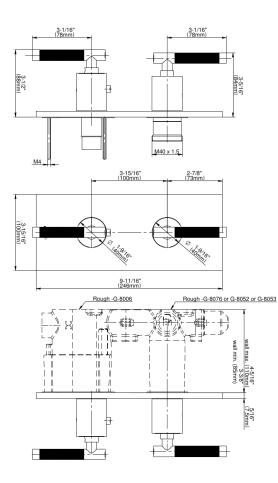

## **Product Features**

- Two metal handles
- Decorative trim plate
- Use with M-Series rough
  - valves
- LM57E0 handles should not be used with 3-way diverter valve

\* Special order finish - call for availability

The measurements shown are for reference only. Products and specifications shown are subject to change without notice. Revised 09/2023 www.graff-designs.com | phone: 800-954-4723