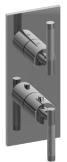

## G-8048-LM57E0-T Harley M-Series Valve Trim with Two Handles

## **Product Features**

- Two metal handles
- Decorative trim plate
- Use with M-Series rough
  - valves
- LM57E0 handles should not be used with 3-way diverter valve