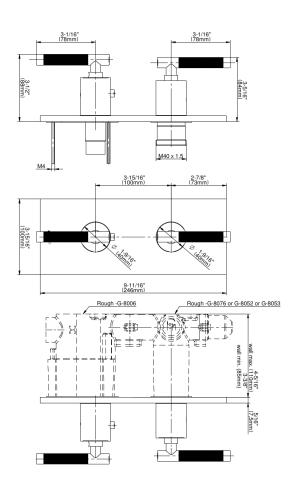

## **Product Features**

- Two metal handles
- Decorative trim plate
- LM57E0 handles should not be used with 3-way diverter valve
- To complete package, you must order rough valves