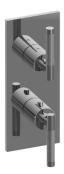

## **Product Features**

- Two metal handles
- Decorative trim plate
- LM57E0 handles should not be used with 3-way diverter valve
- To complete package, you must order rough valves